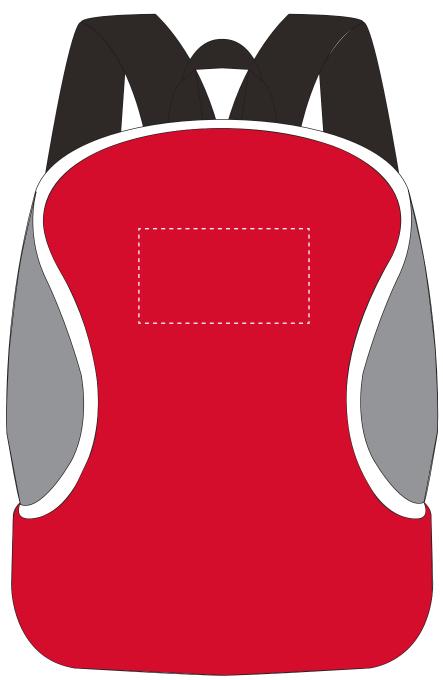

## Your Ref: Our Ref: Version: 1 PRODUCT NOTES: We stock this item in the following colours We stock this item in the following colours The dashed line is to demonstrate print area and will not appear on your printed item Madeira Thread Colour Colour 1 ARTWORK SCALE 50% Colour 2

| ARTWORK SCALE 100%<br>Max print area: 90 x 50mm |  |
|-------------------------------------------------|--|
| ,,                                              |  |
|                                                 |  |
|                                                 |  |
|                                                 |  |
|                                                 |  |
|                                                 |  |
|                                                 |  |
|                                                 |  |
|                                                 |  |
|                                                 |  |